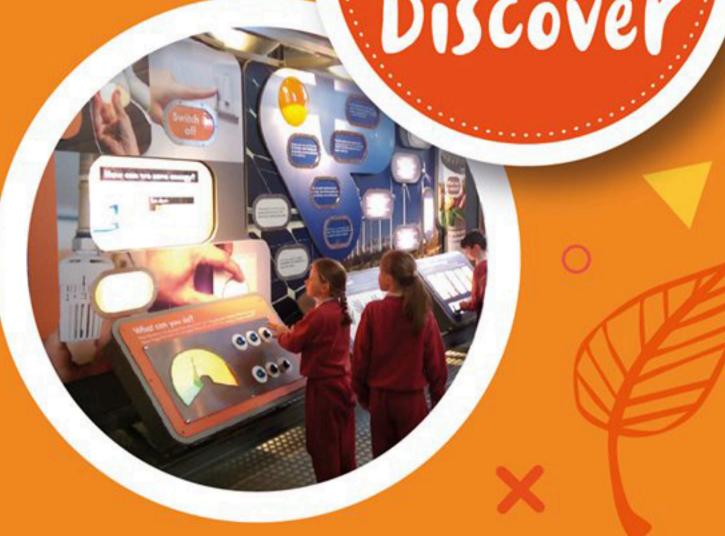

## LIFETIME LAB

Lifetime Lab is Cork's Primary Science Centre, offering a fascinating insight into environmental care and Cork's Industrial Heritage

Explore and Discover

- . Discover the story of Old Cork Waterworks
- Transform into environmental detectives
- Investigate our interactive exhibits
- Enjoy our playground and picnic area

Lifetime Lab
Lee Road, Cork
T: 021 494 1500
E: lifetimelab@corkcity.ie
W: www.lifetimelab.ie